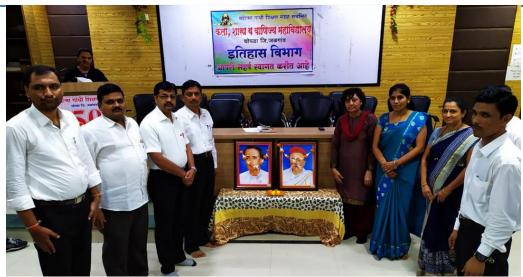

#### Birth anniversary of Lokmanya Tilak and Lokshahir Annabhau Sathe

# चोपडा महाविद्यालयात लोकमान्य टिळक पुण्यतिथी लोकशाहीर अण्णाभाऊ साठे जयंती उत्साहात साजरी

चोपडा:-येथील महात्मा गांधी शिक्षण मंडळ संचलित कला, शास्त्र व वाणिज्य महाविद्यालय येथील इतिहास विभागाच्या वतीने लोकमान्य टिळक पण्यतिथी व लोकशाहीर अण्णाभाऊ साठे जयंती कार्यक्रमाचे आयोजन करण्यात आले होते. या कार्यक्रमाला प्रमख वक्ते भगोल विभाग प्रमुख श्री.एन.एस.कोल्हे हे उपस्थित होते. तर या कार्यक्रमाच्या अध्यक्षस्थानी महाविद्यालयाचे उपप्राचाय मा.डॉ.के.एन.सोनवणे उपस्थित होते. कार्यक्रमाच्या सरुवातीला कु.सपना पाटील व नेवे पौर्णिमा या विद्यार्थीनीनी स्वागतगीत सादर केले. या कार्यक्रमाचे प्रास्ताविक इतिहास विभाग प्रमुख सौ.सनिता पाटील यांनी केले.

कार्यक माप्रसंगी महाविद्यालयाचे प्राचार्य डॉ.डी.ए.स्यवंशी, सौ.एम.टी.शिंदे, श्री.एन.एस. कोल्हे, श्री.ए.बी.सूर्यवंशी, डॉ.आर.आर.पाटील, श्री.एम.एल.भसारे, सौ.सनिता पाटील आदि मान्यवर व्यासपीठावर उपस्थित होते. कार्यक्रमाचे उदघाटन मान्यवरांच्या हस्ते लोकमान्य टिळक व लोकशाहीर आण्णाभाऊ साठे यांच्या प्रतिमेला माल्यार्पण करून करण्यात आले. याप्रसंगी एफ.वाय.बी.ए. आणि एस.वाय.बी.ए. च्या भिलाला मगन, भिलाला सखाराम, शिंपी हर्षल, सोपान वाघ, नेवे पौर्णिमा या विद्यार्थ्यांनी आपली मनोगत व्यक्त केली. यावेळी कार्यक्रमाचे प्रमुख वक्ते भगोल विभाग प्रमुख