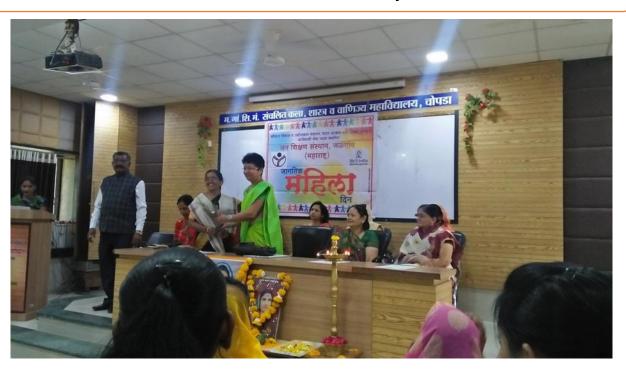

Mahatma Gandhi Shikshan Mandal's

## ARTS, SCIENCE AND COMMERCE COLLEGE

Chopda Dist.Jalgaon, P.B.No.14, Pin - 425107

Affiliated to Kavayitri Bahinabai Chaudhari North Maharashtra University, Jalgaon

NAAC Re-Accredited 'B' Grade

mgtsm\_asc@yahoo.com

(02586) 220140 / 222240, 220174 (R), 220984 (Fax)

www.mgsmasc.ac.in

7.1.11 Institution celebrates / organizes national and international commemorative days, events and festivals.

#### 1. Independence Day (15thAug)



2. Republic Day (26th Jan)



# 3. Labor Day (1st May)



4. International Yoga Day (21st June)



### 5. International Non-violence Day



6. International Woman's Day



#### 7. Celebration of Birth anniversary of great personalities

#### Birth anniversary of Dr. Bhimrao R. Ambedkar

#### Birth anniversary of Shivaji Maharaj





#### Birth anniversary of Yashwantrao Chauhan

#### वेशोन्तती

#### गुरूवार, दि .१४ मार्च २०१९

# यशवंतराव चव्हाण यांनी राष्ट्रवादाला प्राधान्य

#### चोपडा येथे यशवंतराव चव्हाण जयंतीनिमित्त महाविद्यालयातील अभ्यासकेंद्रात प्रा.डॉ. संदीप नेरकर यांचे प्रतिपादन

तालुका प्रतिनिधी / १३ मार्थ

करा, शांत व वाणिज्य महण्ड स्थानतः स्थापना उत्तर त्याव वाणान्य वृत्तस्थ्रतः करा, शांत व वाणिज्य महण्डियाण्याच्या तेता स्थ्रत्य व्याचा स्थापना स्थापना व्याचा स्थापना स्थापना स्थापना विद्यास्य विद्य

रसलुक्त प्रतिनिक्ती / १३ मार्थ प्रेसवराव चकाण पाच सामानक, श्रीचदा : यश्वेतराव चकाण वांनी प्राविश्य व केडीय पाळतीवर नेतृत करत केसतील योगदान' या विषयावर