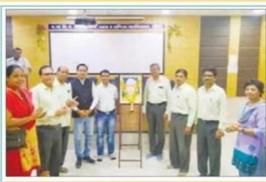

कार्यक्रमात सुरुवातीला पशवंतराध चकाग पांच्या प्रतिमेला मान्यवरांच्या इस्ते

पायेळी विचारपीठावर उपप्राचार्य चंचू भगिनी आणि विद्यार्थी उपस्थित होते.

यशवंतराव चव्हाण जयंती उत्सव..

वोष्टा येथे यक्तंतराव चळान यांच्या प्रतिमापूजन प्रसंगी उपस्थित प्रा.डॉ.संदीय नेरकर, उच्छाव्यर्थ प्रा.डॉ.ट.एल.चीपरी, उच्छावार्थ प्रा.एम.बी.हंसे, उच्छावार्यडॉ.के.एन.सोनको,उच्छावार्यप्रा.बी.एस.एको, प्रयोक्षकप्रा.सी.कथ, परील, रजिस्टार डी.एम.परील आदी