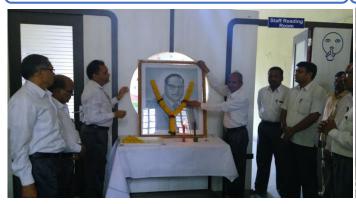

ma Gandhi Shikshan Mandal's

## ARTS, SCIENCE AND COMMERCE COLLEGE

Chopda Dist.Jalgaon, P.B.No.14, Pin - 425107

Affiliated to Kavayitri Bahinabai Chaudhari North Maharashtra University, Jalgaon

NAAC Re-Accredited 'B' Grade

mgtsm\_asc@yahoo.com

(02586) 220140 / 222240, 220174 (R), 220984 (Fax)

www.mgsmasc.ac.in

7.1.11 Institution celebrates / organizes national and international commemorative days, events and festivals.

#### 1. Independence Day (15thAug)



2. Republic Day (26th Jan)



# 3. Labor Day (1st May)



4. International Yoga Day (21st June)



### 5. International Non-violence Day



6. International Woman's Day



#### 7. Celebration of Birth anniversary of great personalities

#### Birth anniversary of Dr. Bhimrao R. Ambedkar

#### Birth anniversary of Shivaji Maharaj





#### Birth anniversary of Yashwantrao Chauhan

#### वेशोन्तती

#### गुरूवार, दि .१४ मार्च २०१९

# यशवंतराव चव्हाण यांनी राष्ट्रवादाला प्राधान्य

#### चोपडा येथे यशवंतराव चव्हाण जयंतीनिमित्त महाविद्यालयातील अभ्यासकेंद्रात प्रा.डॉ. संदीप नेरकर यांचे प्रतिपादन

तालुका प्रतिनिधी / १३ मार्थ

करा, शांत व वाणिज्य महण्ड स्थानतः स्थापना उत्तर त्याव वाणान्य वृत्तस्थ्रतः करा, शांत व वाणिज्य महण्डियाण्याच्या तेता स्थ्रत्य व्याचा स्थापना स्थापना व्याचा स्थापना स्थापना स्थापना विद्यास्य विद्य

रसलुक्त प्रतिनिक्ती / १३ मार्थ प्रेसवराव चकाण पाच सामानक, श्रीचदा : यश्वेतराव चकाण वांनी प्राविश्य व केडीय पाळतीवर नेतृत करत केसतील योगदान' या विषयावरिक असतीना सर्वध्यापक राष्ट्रवादाला सर्वोच्य प्राचान्य देत स्वच्छ चारिक्य वनले. कठोर पुढे म्हणाले की, यश्वेतरावांनी कवीती प्राचान्य देत स्वच्छ बाएटल कार्यन, कठार