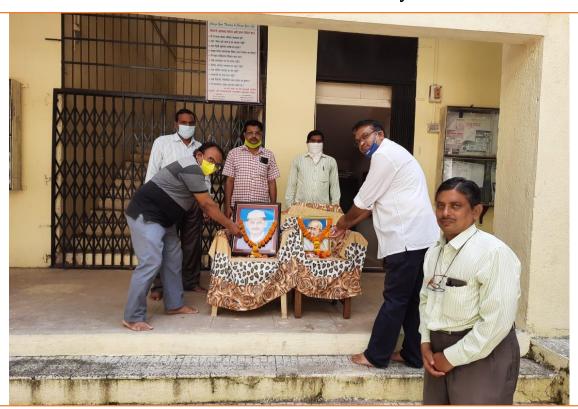

#### Birth anniversary of Yashwantrao Chauhan

कार्यक्रमात सुरुवातीला पशवंतराध चकाग पांच्या प्रतिमेला मान्यवरांच्या इस्ते

पायेळी विचारपीठावर उपप्राचार्य चंचू भगिनी आणि विद्यार्थी उपस्थित होते.

यशवंतराव चव्हाण जयंती उत्सव..

वोष्टा येथे यक्तंतराव चळान यांच्या प्रतिमापूजन प्रसंगी उपस्थित प्रा.डॉ.संदीय नेरकर, उच्छाव्यर्थ प्रा.डॉ.ट.एल.चीपरी, उच्छावार्थ प्रा.एम.बी.हंसे, उच्छावार्यडॉ.के.एन.सोनको,उच्छावार्यप्रा.बी.एस.एको, प्रयोक्षकप्रा.सी.कथ, परील, रजिस्टार डी.एम.परील आदी