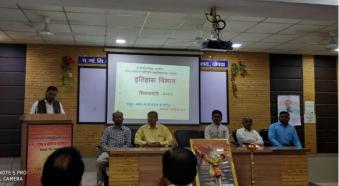

#### चोपडा येथे यशवंतराव चव्हाण जयंतीनिमित्त महाविद्यालयातील अभ्यासकेंद्रात प्रा.डॉ. संदीप नेरकर यांचे प्रतिपादन

तालुका प्रतिनिधी / १३ मार्थ

करा, शांत व वाणिज्य महण्ड स्थानतः स्थापना उत्तर त्याव वाणान्य वृत्तस्थ्रतः करा, शांत व वाणिज्य महण्डियाण्याच्या तेता स्थ्रत्य व्याचा स्थापना स्थापना व्याचा स्थापना स्थापना स्थापना विद्यास्य विद्य

रसलुक्त प्रतिनिक्ती / १३ मार्थ प्रेसवराव चकाण पाच सामानक, श्रीचदा : यश्वेतराव चकाण वांनी प्राविश्य व केडीय पाळतीवर नेतृत करत केसतील योगदान' या विषयावरिक असतीना सर्वध्यापक राष्ट्रवादाला सर्वोच्य प्राचान्य देत स्वच्छ चारिक्य वनले. कठोर पुढे म्हणाले की, यश्वेतरावांनी कवीती प्राचान्य देत स्वच्छ बाएटल कार्यन, कठार पुढ म्हणाल का, यरावारावाना कचाड़ा विस्ता व कुकत प्रतास्त्र मा पूर्णाच्य कुणाव्यक्त क्षेत्र मारा ठेकता गाड़ी, व्यक्तित ताकरीवर प्रतिकृत कळात निकालंकी शिवारांचे कट्टर विरोधक केशवरहा योगळे स्वस्त्रणांकी, अर्थमंत्री, मुख्यमंत्री, यांना शिवारां महाविद्यालय जमारांची प्रराद्धान्य आवी, जवाबदान्या सम्बद्धान त्यास्त्री मदत करेते. तस्त्रे अर्थमंत्री सामावल्यात, असे मत प्रताय कॉलेज नियुक्तिक क्षणुन केलेली जसरी टीका किया (अमळतर), येथील राज्यवाह विमाणात संयुक्त महाराष्ट्र खळकडीच्या वेडा नेकर की कार्यतः असलेलं ब्रा.डी. संदीय नेरकर पानी स्थलक केलं. महान्या गांधी शिक्षण मंडळ संचलित संयमित उत्तर त्यांची शालीन थ सुसंस्कृत

कार्यक्रमात सुरुवातीला पशवंतराध चकाग पांच्या प्रतिमेला मान्यवरांच्या इस्ते

पायेळी विचारपीठावर उपप्राचार्य चंचू भगिनी आणि विद्यार्थी उपस्थित होते.

यशवंतराव चव्हाण जयंती उत्सव..

वोष्टा येथे यक्तंतराव चळान यांच्या प्रतिमापूजन प्रसंगी उपस्थित प्रा.डॉ.संदीय नेरकर, उच्छाव्यर्थ प्रा.डॉ.ट.एल.चीपरी, उच्छावार्थ प्रा.एम.बी.हंसे, उच्छावार्यडॉ.के.एन.सोनको,उच्छावार्यप्रा.बी.एस.एको, प्रयोक्षकप्रा.सी.कथ, परील, रजिस्टार डी.एम.परील आदी