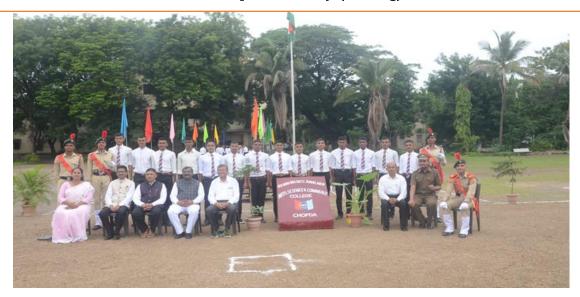

Mahatma Gandhi Shikshan Mandal's

## ARTS, SCIENCE AND COMMERCE COLLEGE

Chopda Dist.Jalgaon, P.B.No.14, Pin - 425107

Affiliated to Kavayitri Bahinabai Chaudhari North Maharashtra University, Jalgaon

NAAC Re-Accredited 'B' Grade

mgtsm\_asc@yahoo.com

(02586) 220140 / 222240, 220174 (R), 220984 (Fax)

www.mgsmasc.ac.in

7.1.11 Institution celebrates / organizes national and international commemorative days, events and festivals.

#### 1. Independence Day (15thAug)



2. Republic Day (26th Jan)



# 3. Labor Day (1st May)



4. International Yoga Day (21st June)



### 5. International Non-violence Day



6. International Woman's Day



#### 7. Celebration of Birth anniversary of great personalities

#### Birth anniversary of Dr. Bhimrao R. Ambedkar

#### Birth anniversary of Shivaji Maharaj





#### Birth anniversary of Yashwantrao Chauhan

#### वेशोन्तती

#### गुरूवार, दि .१४ मार्च २०१९

# यशवंतराव चव्हाण यांनी राष्ट्रवादाला प्राधान्य

#### चोपडा येथे यशवंतराव चव्हाण जयंतीनिमित्त महाविद्यालयातील अभ्यासकेंद्रात प्रा.डॉ. संदीप नेरकर यांचे प्रतिपादन

तालुका प्रतिनिधी / १३ मार्थ

करा, शांत व वाणिज्य महण्ड स्थानतः स्थापना उत्तर त्याव वाणान्य वृत्तस्थ्रतः करा, शांत व वाणिज्य महण्डियाण्याच्या तेता स्थ्रत्य व्याचा स्थापना स्थापना व्याचा स्थापना स्थापना स्थ