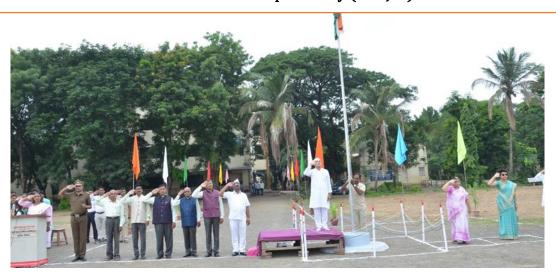

Mahatma Gandhi Shikshan Mandal's

## ARTS, SCIENCE AND COMMERCE COLLEGE

Chopda Dist.Jalgaon, P.B.No.14, Pin - 425107

Affiliated to Kavayitri Bahinabai Chaudhari North Maharashtra University, Jalgaon

NAAC Re-Accredited 'B' Grade

mgtsm\_asc@yahoo.com

(02586) 220140 / 222240, 220174 (R), 220984 (Fax)

www.mgsmasc.ac.in

7.1.11 Institution celebrates / organizes national and international commemorative days, events and festivals.

#### 1. Independence Day (15thAug)



2. Republic Day (26th Jan)



# 3. Labor Day (1st May)



4. International Yoga Day (21st June)



### 5. International Non-violence Day



6. International Woman's Day



#### 7. Celebration of Birth anniversary of great personalities

#### Birth anniversary of Dr. Bhimrao R. Ambedkar

#### Birth anniversary of Shivaji Maharaj





#### Birth anniversary of Yashwantrao Chauhan

#### वेशोन्तती

#### गुरूवार, दि .१४ मार्च २०१९

# यशवंतराव चव्हाण यांनी राष्ट्रवादाला प्राधान्य

#### चोपडा येथे यशवंतराव चव्हाण जयंतीनिमित्त महाविद्यालयातील अभ्यासकेंद्रात प्रा.डॉ. संदीप नेरकर यांचे प्रतिपादन

तालुका प्रतिनिधी / १३ मार्थ

करा, शांत व वाणिज्य महण्ड स्थानतः स्थापना उत्तर त्याव वाणान्य वृत्तस्थ्रतः करा, शांत व वाणिज्य महण्डियाण्याच्या तेता स्थ्रत्य व्याचा स्थापना स्थापना व्याचा स्थापना स्थापना स्थापना विद्यास्य विद्य

रसलुक्त